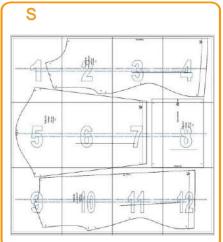

### **BEATLE AJUSTADO DE MUJER**

/ WOMEN'S FITTED BEATLE

TALLAS/SIZES

- PATRONES INCLUYEN 1 CENTIMETRO DE COSTURA PARA CORTAR Y ARMAR -CONFIGURE SU IMPRESORA AL MISMO FORMATO DE HOJA QUE ELIGIO
- -PATTERNS INCLUDE 1 CENTIMETER OF SEWING TO CUT AND ASSEMBLE
- -CONFIGURE YOUR PRINTER TO THE SAME PAPER FORMAT YOU CHOOSE

# ARMADO DE LAS HOJAS POR TALLAS

PAPER ASSEMBLY