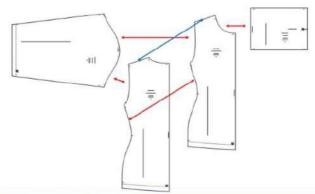

# CORTE/CUT

- 1.- Pieza delantera. 1 Corte con tela doblada
- 2.- Pieza espalda. 1 Corte con tela doblada
- 3.- Mangas. 2 Cortes
- 4.- Puño de las mangas. 2 Cortes
- 5.- Cuello. 1 Corte con tela doblada
- 1.- Front piece. 1 Cut with folded fabric
- 2.- Back piece. 1 Cut with folded fabric
- 3.- Sleeves. 2 cuts
- 4.- Cuff of the sleeves, 2 cuts
- 5.- Neck, 1 Cut with folded fabric

## CONFECCION/MAKING

- A.-Coser los hombros
- B.- Coser las mangas a las sisas
- C.-Coser las mangas y los costados
- D.- Coser el cuello
- A.-Sew the shoulders
- B.-Sew the sleeves to the armholes
- C.- Sew the sleeves and sides
- D.-Sew the neck