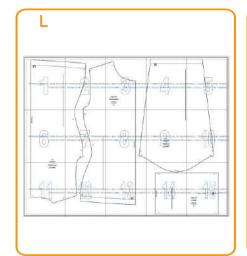

### **BEATLE AJUSTADO DE MUJER**

/ WOMEN'S FITTED BEATLE

TALLAS/SIZES

- PATRONES INCLUYEN 1 CENTIMETRO DE COSTURA PARA CORTAR Y ARMAR -CONFIGURE SU IMPRESORA AL MISMO FORMATO DE HOJA QUE ELIGIO
- -PATTERNS INCLUDE 1 CENTIMETER OF SEWING TO CUT AND ASSEMBLE
- -CONFIGURE YOUR PRINTER TO THE SAME PAPER FORMAT YOU CHOOSE

# ARMADO DE LAS HOJAS POR TALLAS

PAPER ASSEMBLY