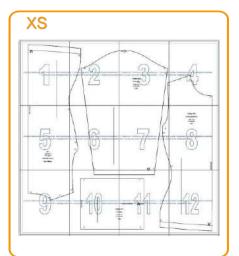

### **BEATLE AJUSTADO DE MUJER**

/ WOMEN'S FITTED BEATLE

TALLAS/SIZES

- PATRONES INCLUYEN 1 CENTIMETRO DE COSTURA PARA CORTAR Y ARMAR -CONFIGURE SU IMPRESORA AL MISMO FORMATO DE HOJA QUE ELIGIO
- -PATTERNS INCLUDE 1 CENTIMETER OF SEWING TO CUT AND ASSEMBLE
- -CONFIGURE YOUR PRINTER TO THE SAME PAPER FORMAT YOU CHOOSE

# ARMADO DE LAS HOJAS POR TALLAS

PAPER ASSEMBLY