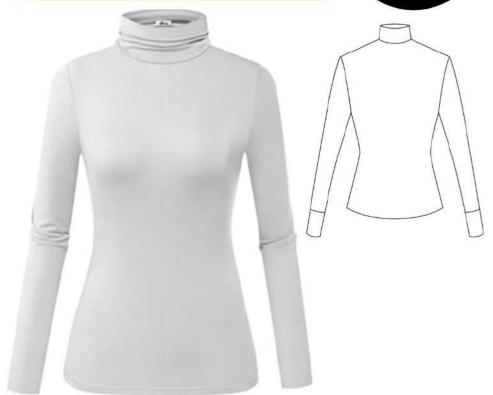

### **BEATLE AJUSTADO DE MUJER**

/ WOMEN'S FITTED BEATLE

TALLAS/SIZES

- PATRONES INCLUYEN 1 CENTIMETRO DE COSTURA PARA CORTAR Y ARMAR -CONFIGURE SU IMPRESORA AL MISMO FORMATO DE HOJA QUE ELIGIO
- -PATTERNS INCLUDE 1 CENTIMETER OF SEWING TO CUT AND ASSEMBLE
- -CONFIGURE YOUR PRINTER TO THE SAME PAPER FORMAT YOU CHOOSE