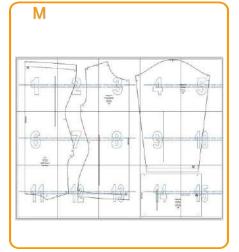

### **BEATLE AJUSTADO DE MUJER**

/ WOMEN'S FITTED BEATLE

TALLAS/SIZES

- PATRONES INCLUYEN 1 CENTIMETRO DE COSTURA PARA CORTAR Y ARMAR -CONFIGURE SU IMPRESORA AL MISMO FORMATO DE HOJA QUE ELIGIO
- -PATTERNS INCLUDE 1 CENTIMETER OF SEWING TO CUT AND ASSEMBLE
- -CONFIGURE YOUR PRINTER TO THE SAME PAPER FORMAT YOU CHOOSE

# ARMADO DE LAS HOJAS POR TALLAS

PAPER ASSEMBLY